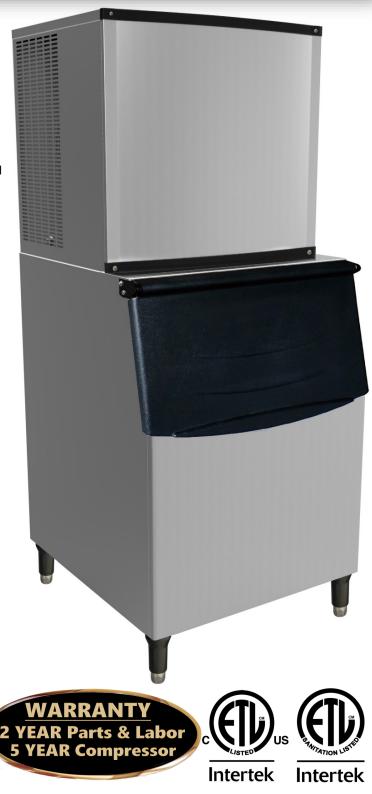

## 1000 lbs. ICE MAKER MACHINE 7/8" CUBE WITH BIN MODEL: VPIM1000

Valpro commercial ice maker machines are available in variety of sizes with a broad range of ice production capacities. Our air cooled ice makers produce crystal clear gourmet full cube ice with efficient water and electric use. Our air cooled VPIM1000 model will produce up to 1000 lbs. of ice and is designed and manufactured to the highest standards of safety and performance. This unit is self monitoring , low maintenance, simple operation and easy to clean. All Valpro products are manufactured under strict ISO9001 standards for quality assurance, and to consistently deliver to our customers products that satisfy all expectations. All our products are operated, extensively monitored, and undergo rigorous inspection prior to packaging and shipping.

## FEATURES

- 304 Stainless steel exterior and framework construction
- Durable ABS door
- Easy ergonomic access to ice and ice making components
- Clear cube water-flowing evaporator technology
- Produces up to 1000 lbs. ice in 24 hours\*
- Integrated 400 lbs. capacity ice bin foamed in place with high density CFC free polyurethane insulation
- Produces clear hard 7/8 x 7/8 x 7/8 cubes
- Water saving efficient water-flowing circuit provides 99% water to ice ratio
- Consistent and uniform ice cube harvest weight independent of ambient temperatures
- Pump valve assisted residual water purge following standby mode and auto-clean cycles
- Simple control panel displays self-monitoring status of unit including prompt for recommended cleaning cycle
- Automatic overflow prevention
- Adjustable leveling legs
- Ice scoop included
- Robust self-contained air cooled condenser, rear in, sides out airflow
- Exceeds US federal energy efficiency requirements
- Exceeds UL563 safety standards and sanitation standard NSF12