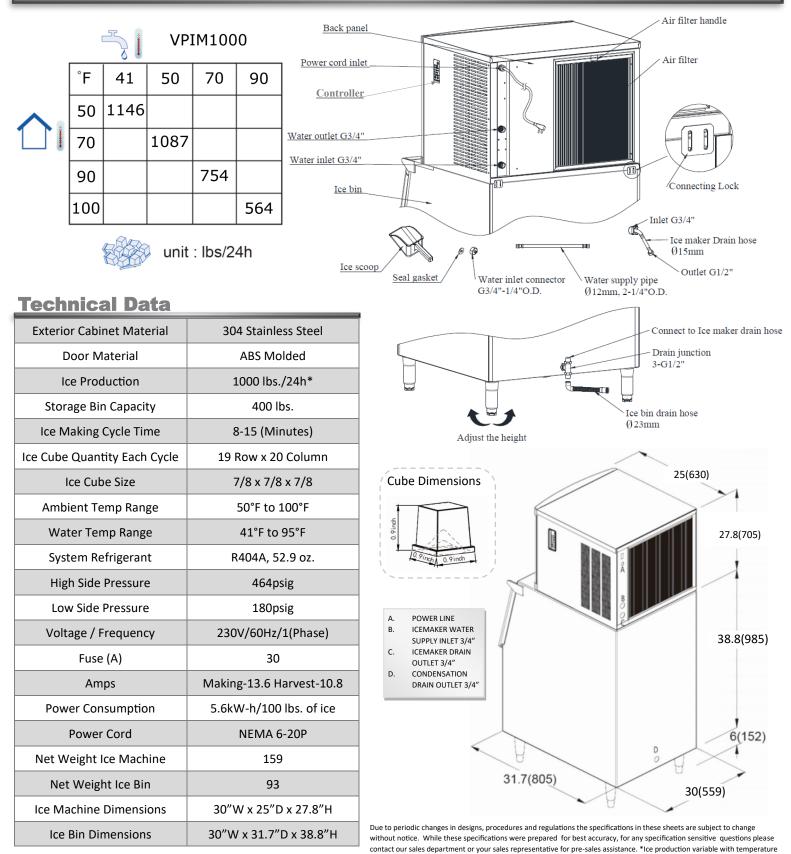

## FEATURES

- 304 Stainless steel exterior and framework construction
- Durable ABS door
- Easy ergonomic access to ice and ice making components
- Clear cube water-flowing evaporator technology
- Produces up to 1000 lbs. ice in 24 hours\*
- Integrated 400 lbs. capacity ice bin foamed in place with high density CFC free polyurethane insulation
- Produces clear hard 7/8 x 7/8 x 7/8 cubes
- Water saving efficient water-flowing circuit provides 99% water to ice ratio
- Consistent and uniform ice cube harvest weight independent of ambient temperatures
- Pump valve assisted residual water purge following standby mode and auto-clean cycles
- Simple control panel displays self-monitoring status of unit including prompt for recommended cleaning cycle
- Automatic overflow prevention
- Adjustable leveling legs
- Ice scoop included
- Robust self-contained air cooled condenser, rear in, sides out airflow
- Exceeds US federal energy efficiency requirements
- Exceeds UL563 safety standards and sanitation standard NSF12

Model:

**VPIM1000** 